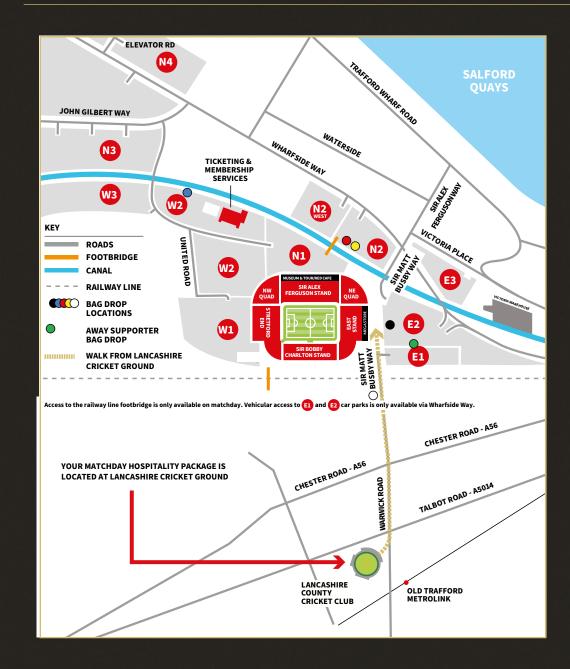

# YOUR MATCHDAY HOSPITALITY

LANCASHIRE PACKAGE PRE-MATCH (OFF-SITE)

This itinerary details everything you need to ensure that you have an enjoyable visit to our Matchday Hospitality at Lancashire Cricket Ground prior to watching the game at Old Trafford.

ADDRESS: Lancashire County Cricket Club, Talbot Road, Manchester, M16 0PX.

**DOORS OPEN:** Three hours before kick-off.

**HALF-TIME**: Please remain in the stadium, you have the option to purchase further refreshments from the kiosks.

## THREE HOURS BEFORE KICK-OFF:

Your Matchday Hospitality package begins three hours prior to kick-off. Upon arrival at the Lancashire Cricket Ground, you will be greeted by a member of the welcome team who will direct you to the suite in which your hospitality will be located. Your package includes a three-course meal, matchday entertainment and a complimentary bar available throughout serving beer, wine, prosecco, spirits, soft drinks and tea & coffee.

# THIRTY MINUTES BEFORE KICK-OFF:

You should vacate the Lancashire Cricket Ground and make the short walk across to the stadium, consult your e-ticket which pinpoints which entrance you should use to access your seats for the game.

## DO I NEED TO BUY CAR PARKING?

Car parking is not included in this package, if you wish to purchase car parking you can do so by clicking here.