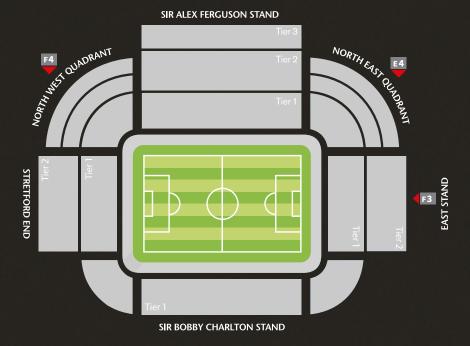

E4 F3 F4 ENTRANCES

LANCASHIRE PACKAGE SEAT LOCATIONS VARY DEPENDING ON THE GAME, PLEASE CONTACT THE SALES TEAM FOR FURTHER DETAILS ON YOUR SEAT LOCATION.